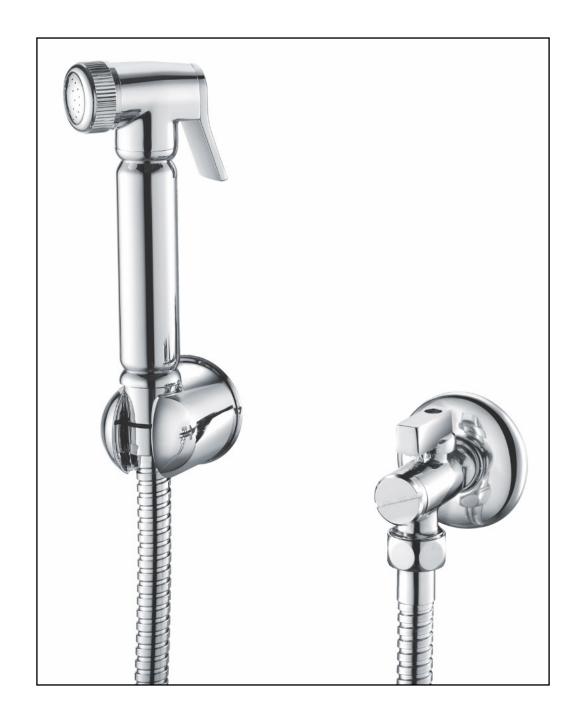

#### **Installation Instructions:**

- 1. Terminate into a back plate elbow behind (back plate elbow not supplied).
- 2. Use PTFE tape on shut off valve and attach to back plate elbow.

3. Use spanner to install hose onto shut off valve.

- 4. Make drill marks and use drill on said marks.
- 5. Attach wall bracket to wall.

6. Attach douche gun to hose.

## **IMPORTANT:**

When not in use turn off shut off valve. The gun is to control the flow of water not to stop water for long periods of time.