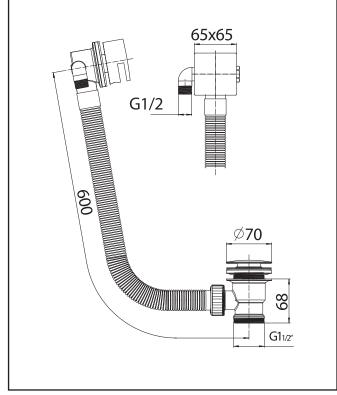

| Product Meaurements         |                                 |
|-----------------------------|---------------------------------|
| Product Weight:             | 1.372kg                         |
| Product Width:              | 70mm                            |
| Product Height:             | 767.5mm                         |
| Product Depth:              | 65mm                            |
| Product Length:             | N/A                             |
| Product Transportation      |                                 |
| Barcode:                    | 5060500641559                   |
| Country of Origin:          | China                           |
| Comodity Code:              | 8481804090                      |
| Primary Packed Measurements |                                 |
| Packaged Weight:            | 1.55kg                          |
| Packaged Length:            | 325mm                           |
| Packaged Width:             | 200mm                           |
| Packaged Height:            | 100mm                           |
| Packaging Weight            |                                 |
| Card:                       | 0.18kg                          |
| Paper:                      | N/A                             |
| Wood:                       | N/A                             |
| Plastic:                    | 0.006kg                         |
| General Information         |                                 |
| Construction Material:      | Brass, Stainless Steel, Plastic |
| Installation Type:          | Bath Fixed                      |
| Colour / Finish:            | Chrome                          |
| Waste Attributes            |                                 |
| Type:                       | Bath Waste                      |
| Slotted or Unslotted:       | Slotted                         |
| Connection:                 | Threaded Nut                    |
| Function:                   | Clicker                         |
| Length of Overflow Hose:    | 600mm                           |
| Trap Attributes             |                                 |
| Inner Pipe Length:          | 0                               |
| Outer Pipe Lenth:           | 0                               |
| Connection Type:            | 0                               |