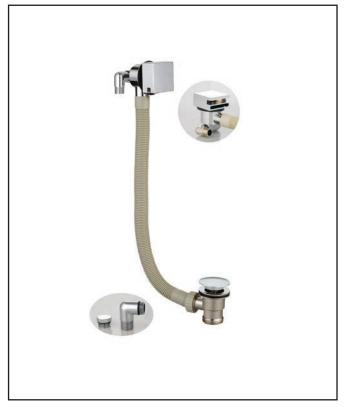

## Square Bath Filler and Overflow Chrome

Product Code: WASTE99P

| Product Meaurements         |                                 |
|-----------------------------|---------------------------------|
| Product Weight:             | 1.372kg                         |
| Product Width:              | 70mm                            |
| Product Height:             | 767.5mm                         |
| Product Depth:              | 65mm                            |
| Product Length:             | N/A                             |
| Product Transportation      |                                 |
| Barcode:                    | 5060500641559                   |
| Country of Origin:          | China                           |
| Comodity Code:              | 8481804090                      |
| Primary Packed Measurements |                                 |
| Packaged Weight:            | 1.55kg                          |
| Packaged Length:            | 325mm                           |
| Packaged Width:             | 200mm                           |
| Packaged Height:            | 100mm                           |
| Packaging Weight            |                                 |
| Card:                       | 0.18kg                          |
| Paper:                      | N/A                             |
| Wood:                       | N/A                             |
| Plastic:                    | 0.006kg                         |
| General Information         |                                 |
| Construction Material:      | Brass, Stainless Steel, Plastic |
| Installation Type:          | Bath Fixed                      |
| Colour / Finish:            | Chrome                          |
| Waste Attributes            |                                 |
| Type:                       | Bath Waste                      |
| Slotted or Unslotted:       | Slotted                         |
| Connection:                 | Threaded Nut                    |
| Function:                   | Clicker                         |
| Length of Overflow Hose:    | 600mm                           |
| Trap Attributes             |                                 |
| Inner Pipe Length:          | 0                               |
| Outer Pipe Lenth:           | 0                               |
| Connection Type:            | 0                               |