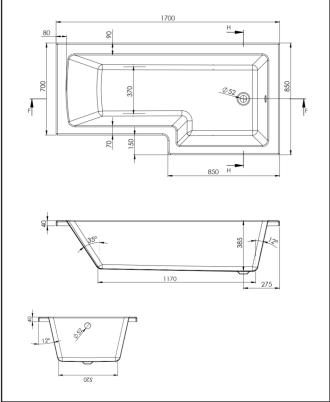

| Product Meaurements           |               |
|-------------------------------|---------------|
| Product Weight:               | 24.4kg        |
| Product Width:                | 850mm         |
| Product Height:               | 1700mm        |
| Product Depth:                | 440mm         |
| Product Length:               | N/A           |
| Product Transportation        |               |
| Barcode:                      | 5060500643508 |
| Country of Origin:            | Turkey        |
| Comodity Code:                | 3922100000    |
| Primary Packed Measurements   |               |
| Packaged Weight:              | 25kg          |
| Packaged Length:              | 850mm         |
| Packaged Width:               | 1700mm        |
| Packaged Height:              | 440mm         |
| Packaging Weight              |               |
| Card:                         | 0.5kg         |
| Paper:                        | 0             |
| Wood:                         | 0             |
| Plastic:                      | 0.002kg       |
| General Information           |               |
| Construction Material:        | Acrylic       |
| Installation Type:            | Wall Mounted  |
| Colour / Finish:              | White         |
| Bath Attributes               |               |
| Bath Water Capacity (Litres): | 220           |
| Bath Water Capacity (m3):     | 0.220         |
| Shape:                        | L-Shape       |
| Handed:                       | Right         |
| Bath Feet Included:           | Yes           |
| Supplied with Tap Holes:      | No            |
| Height Overflow/Soak Depth:   |               |
| Internal Length Base (mm):    | 1300mm        |
| Internal Width/Depth Base:    | 450mm         |
| Internal Height:              | 440mm         |