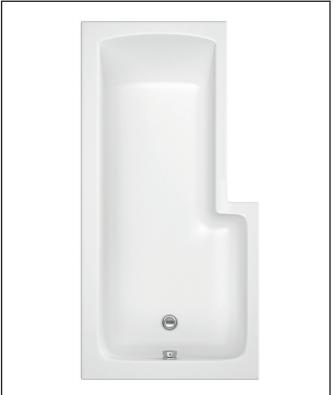

# L Shape Shower Bath 1700x850x700mm

Product Code: SHOWERBATH005-D

Supplied with Front Panel:

Supplied with End Panel: Compatible Panel Part Code:

Compliance DOP HBDOC080 / HBDOC081

| Product Meaurements           |               |
|-------------------------------|---------------|
| Product Weight:               | 24.4kg        |
| Product Width:                | 850mm         |
| Product Height:               | 1700mm        |
| Product Depth:                | 440mm         |
| Product Length:               | N/A           |
| Product Transportation        |               |
| Barcode:                      | 5060500643508 |
| Country of Origin:            | Turkey        |
| Comodity Code:                | 3922100000    |
| Primary Packed Measurements   |               |
| Packaged Weight:              | 25kg          |
| Packaged Length:              | 850mm         |
| Packaged Width:               | 1700mm        |
| Packaged Height:              | 440mm         |
| Packaging Weight              |               |
| Card:                         | 0.5kg         |
| Paper:                        | 0             |
| Wood:                         | 0             |
| Plastic:                      | 0.002kg       |
| General Information           |               |
| Construction Material:        | Acrylic       |
| Installation Type:            | Wall Mounted  |
| Colour / Finish:              | White         |
| Bath Attributes               |               |
| Bath Water Capacity (Litres): | 220           |
| Bath Water Capacity (m3):     | 0.220         |
| Shape:                        | L-Shape       |
| Handed:                       | Right         |
| Bath Feet Included:           | Yes           |
| Supplied with Tap Holes:      | No            |
| Height Overflow/Soak Depth:   |               |
| Internal Length Base (mm):    | 1300mm        |
| Internal Width/Depth Base:    | 450mm         |
| Internal Height:              | 440mm         |