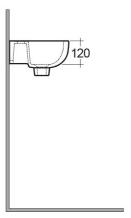

## **Technical specifications**

| Dimensions:     | 380 x 300 mm |
|-----------------|--------------|
| Weight:         | 7 Kg         |
| Color:          | Alpine White |
| Shape of basin: | Oval         |
| Suites:         | RAK-COMPACT  |

## Code Name

CO1001AWHA COMPACT WASH BASIN WALL HUNG 38CM

Dimensions: All measurements are in millimeters and are subject to normal manufacturing variations.

Note: Due to a continuing development programme to improve design and performance, the manufacturer reserves all rights to vary specifications without prior information.