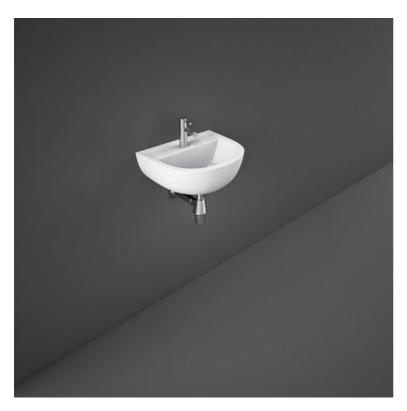

## **RAK-COMPACT**

## Wash basin | Wall Hung

## Code Name

CO1001AWHA COMPACT WASH BASIN WALL HUNG 38CM

Dimensions: All measurements are in millimeters and are subject to normal manufacturing variations.

Note: Due to a continuing development programme to improve design and performance, the manufacturer reserves all rights to vary specifications without prior information.