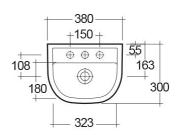

## **Technical specifications**

| Dimensions:     | 380 x 300 mm |
|-----------------|--------------|
| Weight:         | 7 Kg         |
| Color:          | Alpine White |
| Shape of basin: | Oval         |
| Suites:         | RAK-COMPACT  |

## Code Name

CO1001AWHA COMPACT WASH BASIN WALL HUNG 38CM

Dimensions: All measurements are in millimeters and are subject to normal manufacturing variations.

Note: Due to a continuing development programme to improve design and performance, the manufacturer reserves all rights to vary specifications without prior information.