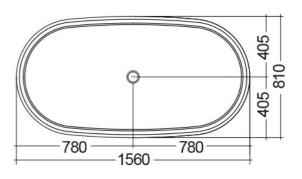

## **Technical specifications**

| Dimensions: | 1560 x 810 mm    |
|-------------|------------------|
| Weight:     | 91 Kg            |
| Color:      | MATT BEIGE - 505 |
| Suites:     | RAK-WASHINGTON   |

| Code         | Name                                           |
|--------------|------------------------------------------------|
| WTBT15681505 | RAK-WASHINGTON COUNTER TOP<br>BATHTUB - 156X81 |

Dimensions: All dimensions in mm tolerance ±5% for below 200mm and ±3% for above 200mm.