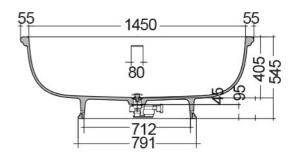

## **Technical specifications**

| Dimensions: | 1560 x 810 mm    |
|-------------|------------------|
| Weight:     | 91 Kg            |
| Color:      | MATT BEIGE - 505 |
| Suites:     | RAK-WASHINGTON   |

| Code         | Name                                           |
|--------------|------------------------------------------------|
| WTBT15681505 | RAK-WASHINGTON COUNTER TOP<br>BATHTUB - 156X81 |

Dimensions: All dimensions in mm tolerance ±5% for below 200mm and ±3% for above 200mm.