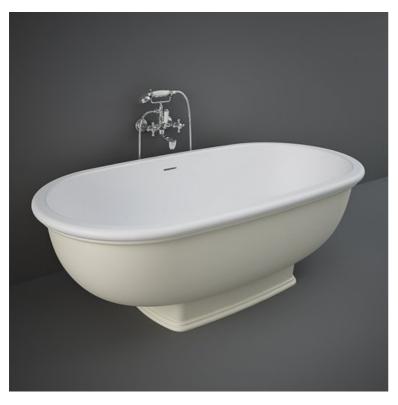

## **RAK-WASHINGTON - WTBT15681505 - MATT GREIGE**

## **Technical specifications**

| Dimensions: | 1560 x 810 mm    |
|-------------|------------------|
| Weight:     | 91 Kg            |
| Color:      | MATT BEIGE - 505 |
| Suites:     | RAK-WASHINGTON   |

| Code         | Name                                           |
|--------------|------------------------------------------------|
| WTBT15681505 | RAK-WASHINGTON COUNTER TOP<br>BATHTUB - 156X81 |

Dimensions: All dimensions in mm tolerance ±5% for below 200mm and ±3% for above 200mm.