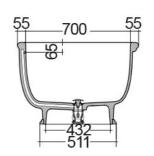

## **Technical specifications**

| Dimensions: | 1560 x 810 mm    |
|-------------|------------------|
| Weight:     | 91 Kg            |
| Color:      | MATT BEIGE - 505 |
| Suites:     | RAK-WASHINGTON   |

| Code         | Name                                           |
|--------------|------------------------------------------------|
| WTBT15681505 | RAK-WASHINGTON COUNTER TOP<br>BATHTUB - 156X81 |

Dimensions: All dimensions in mm tolerance ±5% for below 200mm and ±3% for above 200mm.