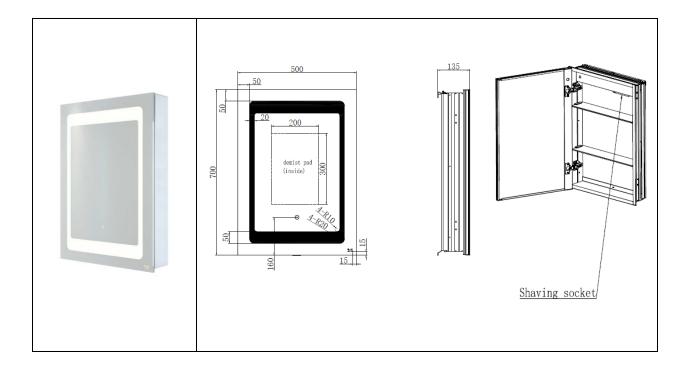

## **RAK-Aphrodite** Illuminated Mirror Cabinet | Single Door

| Dimensions:                 | 500w x 135d x 700h |
|-----------------------------|--------------------|
| Touch Sensor Switch:        | Yes                |
| Shaving Socket:             | Yes                |
| Demister Pad:               | Yes                |
| LED Lighting:               | Yes                |
| LED Under Cabinet Lighting: | Yes                |
| Mains Powered:              | Yes                |
| Rated:                      | IP44               |
| Code:                       | RAKAPH5001         |
| Warranty:                   | 2 Years            |
| Weight:                     | 15.5 KG            |

Dimensions: All Dimensions in mm tolerance ± 5% for below 200mm and ± 3% for above 200mm. Note: Due to a continuing development programme to improve design and performance the manufacturer reserves all rights to vary specifications without prior information.