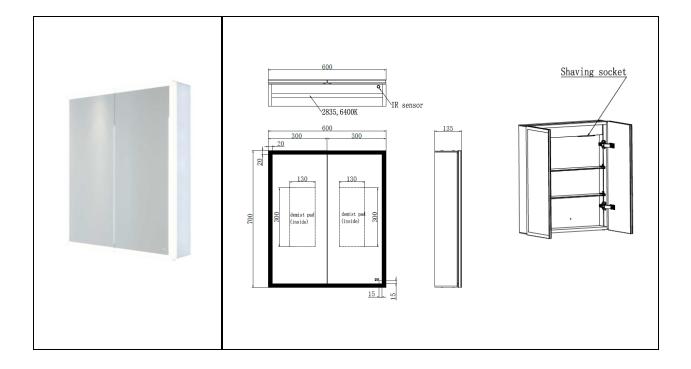

## Illuminated Mirror Cabinet | Double Door

| Dimensions:                 | 600w x 135d x 700h |
|-----------------------------|--------------------|
| Touch Sensor Switch:        | Yes                |
| Shaving Socket:             | Yes                |
| Demister Pad:               | Yes                |
| LED Lighting:               | Yes                |
| LED Under Cabinet Lighting: | Yes                |
| Mains Powered:              | Yes                |
| Rated:                      | IP44               |
| Code:                       | RAKPSC002          |
| Warranty:                   | 2 Years            |
| Weight:                     | 21.0 KG            |

Dimensions: All Dimensions in mm tolerance ± 5% for below 200mm and ± 3% for above 200mm.

Note: Due to a continuing development programme to improve design and performance the manufacturer reserves all rights to vary specifications without prior information.