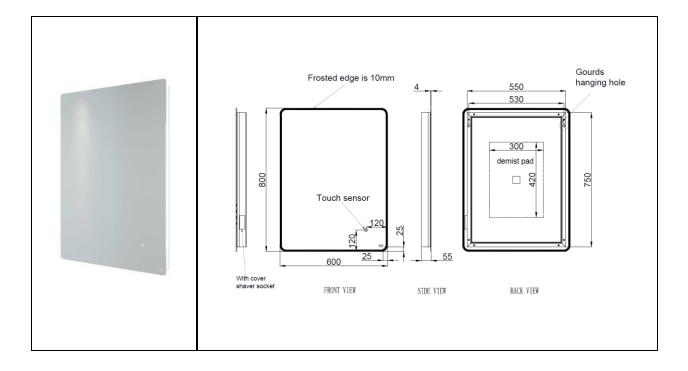

## Illuminated Mirror | Portrait

| Dimensions:          | 600w x 55d x 800h |
|----------------------|-------------------|
| Touch Sensor Switch: | Yes               |
| Shaving Socket:      | Yes               |
| Demister Pad:        | Yes               |
| LED Lighting:        | Yes               |
| Mains Powered:       | Yes               |
| Rated:               | IP44              |
| Code:                | RAKAME5002        |
| Warranty:            | 2 Years           |
| Weight:              | 10.0 KG           |

Dimensions: All Dimensions in mm tolerance  $\pm$  5% for below 200mm and  $\pm$  3% for above 200mm. Note: Due to a continuing development programme to improve design and performance the manufacturer reserves all rights to vary specifications without prior information.