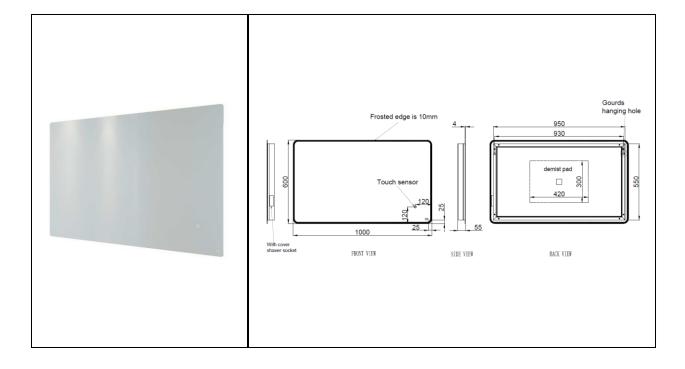

## Illuminated Mirror | Landscape

| Dimensions:          | 1000w x 55d x 600h |
|----------------------|--------------------|
| Touch Sensor Switch: | Yes                |
| Shaving Socket:      | Yes                |
| Demister Pad:        | Yes                |
| LED Lighting:        | Yes                |
| Mains Powered:       | Yes                |
| Rated:               | IP44               |
| Code:                | RAKAME5003         |
| Warranty:            | 2 Years            |
| Weight:              | 12.0 KG            |
|                      |                    |

Dimensions: All Dimensions in mm tolerance  $\pm$  5% for below 200mm and  $\pm$  3% for above 200mm. Note: Due to a continuing development programme to improve design and performance the manufacturer reserves all rights to vary specifications without prior information.