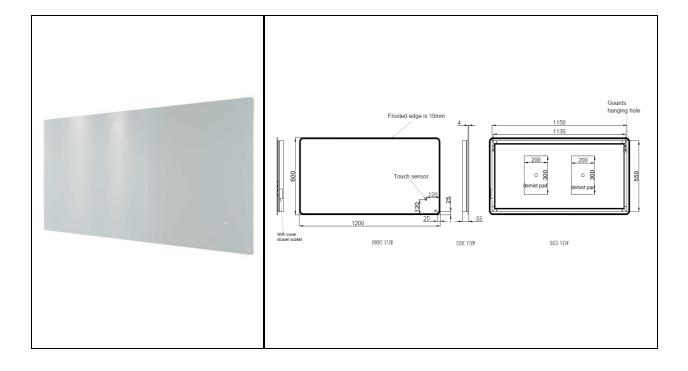

## Illuminated Mirror| Landscape

| Dimensions:          | 1200w x 55d x 600h |
|----------------------|--------------------|
| Touch Sensor Switch: | Yes                |
| Shaving Socket:      | Yes                |
| Demister Pad:        | Yes                |
| LED Lighting:        | Yes                |
| Mains Powered:       | Yes                |
| Rated:               | IP44               |
| Code:                | RAKAME5004         |
| Warranty:            | 2 Years            |
| Weight:              | 15.0 KG            |
|                      |                    |

Dimensions: All Dimensions in mm tolerance  $\pm$  5% for below 200mm and  $\pm$  3% for above 200mm. Note: Due to a continuing development programme to improve design and performance the manufacturer reserves all rights to vary specifications without prior information.