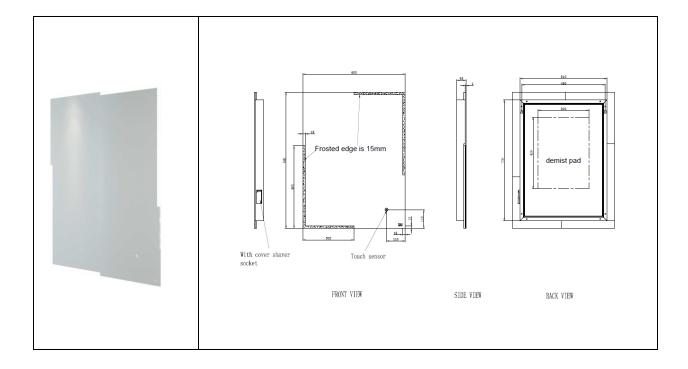

## Illuminated Mirror | Portrait

| Dimensions:          | 600w x 55d x 800h |
|----------------------|-------------------|
| Touch Sensor Switch: | Yes               |
| Shaving Socket:      | Yes               |
| Demister Pad:        | Yes               |
| LED Lighting:        | Yes               |
| Mains Powered:       | Yes               |
| Rated:               | IP44              |
| Code:                | RAKCIT5001        |
| Warranty:            | 2 Years           |
| Weight:              | 10.0 KG           |
|                      |                   |

Dimensions: All Dimensions in mm tolerance  $\pm$  5% for below 200mm and  $\pm$  3% for above 200mm. Note: Due to a continuing development programme to improve design and performance the manufacturer reserves all rights to vary specifications without prior information. Please note accessories are for photographic use only.