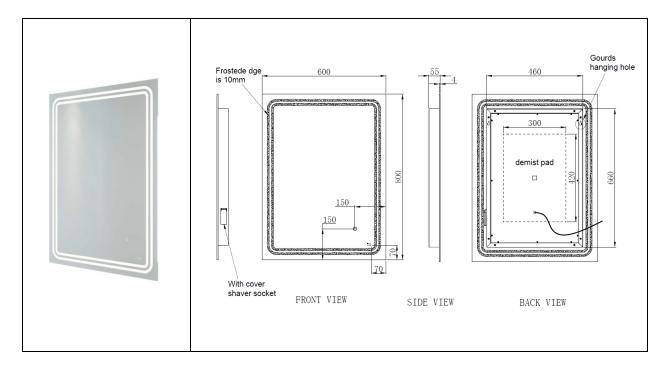

## **RAK-Pluto** Illuminated Mirror| Portrait

| Dimensions:          | 600w x 55d x 800h |
|----------------------|-------------------|
| Touch Sensor Switch: | Yes               |
| Shaving Socket:      | Yes               |
| Demister Pad:        | Yes               |
| LED Lighting:        | Yes               |
| Mains Powered:       | Yes               |
| Rated:               | IP44              |
| Bluetooth:           | No                |
| Code:                | RAKPLU5001        |
| Warranty:            | 2 Years           |
| Weight:              | 10.0 KG           |

Dimensions: All Dimensions in mm tolerance  $\pm$  5% for below 200mm and  $\pm$  3% for above 200mm. Note: Due to a continuing development programme to improve design and performance the manufacturer reserves all rights to vary specifications without prior information. **RAK** Ceramics