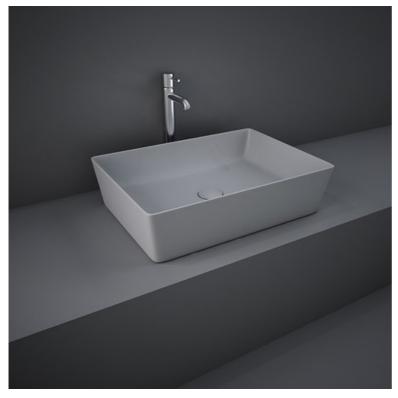

## **RAK-FEELING WB SLIM - FEECT5000503A**

## **Wash basin | Counter Top**

## **Technical specifications**

| Dimensions:     | 500 x 360 mm           |
|-----------------|------------------------|
| Weight:         | 12.5 Kg                |
| Color:          | MATT GREY - 503        |
| Shape of basin: | Rectangle              |
| Suites:         | RAK-FEELING WASHBASINS |
| •               |                        |