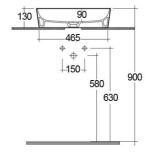

|     | 325 |
|-----|-----|
| 900 |     |
|     |     |

| Code          | Name                                                    |
|---------------|---------------------------------------------------------|
| FEECT5000503A | RAK-SLIM - RECTANGULAR WASH BASIN MATT GREY 503 - 50 CM |

Dimensions: All dimensions in mm tolerance ±5% for below 200mm and ±3% for above 200mm.

Note: Due to a continuing development programme to improve design and performance, the manufacturer reserves all rights to vary specifications without prior information.