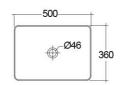

## **Technical specifications**

| Dimensions:     | 500 x 360 mm           |
|-----------------|------------------------|
| Weight:         | 12.5 Kg                |
| Color:          | MATT GREY - 503        |
| Shape of basin: | Rectangle              |
| Suites:         | RAK-FEELING WASHBASINS |
| •               |                        |

Dimensions: All dimensions in mm tolerance ±5% for below 200mm and ±3% for above 200mm.

Note: Due to a continuing development programme to improve design and performance, the manufacturer reserves all rights to vary specifications without prior information.