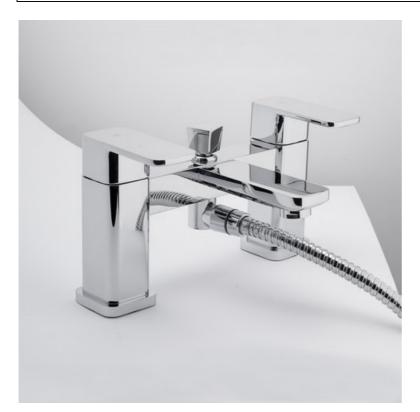

## **Resort Bath Shower Mixer** Resort Bath Shower Mixer Faucets

## **Technical specifications**

| Dimensions:       |                          | None    |
|-------------------|--------------------------|---------|
| Weight:           |                          | 2.63 Kg |
| Color:            |                          | Chrome  |
| Chrome thickness: |                          | 0.30    |
| Cartridge:        |                          | Yes     |
| Tail:             |                          | NA      |
| Pressure:         |                          | 3.00    |
| Code              | Name                     |         |
| RAK710922         | Resort Bath Shower Mixer |         |