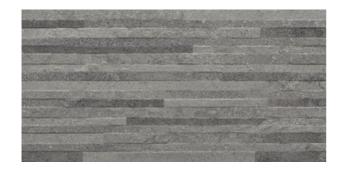

## CHILTERN CHILTERN MIX ANTHRACITE DECOR

| PRODUCT CODE  | R3738                       |
|---------------|-----------------------------|
| SIZE          | 30X60CM                     |
| SERIES        | CHILTERN                    |
| COLOR         | ANTHRACITE                  |
| TECHNOLOGY    | CERAMIC WHITE BODY, DIGITAL |
| STRUCTURE     | HEAVY STRUCTURE             |
| SURFACE LOOK  | MATT                        |
| EDGE          | RECTIFIED                   |
| THICKNESS     | 8.5 MM                      |
| UNITY MEASURE | M²                          |