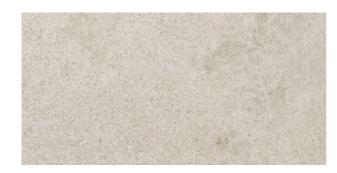

| PRODUCT CODE  | R3734                       |
|---------------|-----------------------------|
| SIZE          | 30X60CM                     |
| SERIES        | CHILTERN                    |
| COLOR         | GREIGE (GREY)               |
| TECHNOLOGY    | CERAMIC WHITE BODY, DIGITAL |
| STRUCTURE     | SMOOTH                      |
| SURFACE LOOK  | MATT                        |
| EDGE          | RECTIFIED                   |
| THICKNESS     | 8.5 MM                      |
| UNITY MEASURE | M²                          |