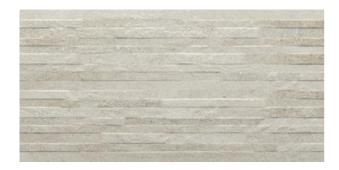

## CHILTERN CHILTERN MIX GRIEGE DECOR

| PRODUCT CODE  | R3737                       |
|---------------|-----------------------------|
| SIZE          | 30X60CM                     |
| SERIES        | CHILTERN                    |
| COLOR         | GREIGE (GREY)               |
| TECHNOLOGY    | CERAMIC WHITE BODY, DIGITAL |
| STRUCTURE     | HEAVY STRUCTURE             |
| SURFACE LOOK  | MATT                        |
| EDGE          | RECTIFIED                   |
| THICKNESS     | 8.5 MM                      |
| UNITY MEASURE | M²                          |