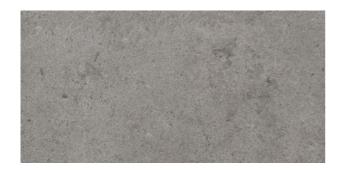

| PRODUCT CODE  | R3735                       |
|---------------|-----------------------------|
| SIZE          | 30X60CM                     |
| SERIES        | CHILTERN                    |
| COLOR         | GREY                        |
| TECHNOLOGY    | CERAMIC WHITE BODY, DIGITAL |
| STRUCTURE     | SMOOTH                      |
| SURFACE LOOK  | MATT                        |
| EDGE          | RECTIFIED                   |
| THICKNESS     | 8.5 MM                      |
| UNITY MEASURE | M²                          |