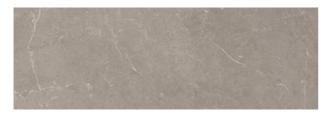

| PRODUCT CODE  | R3659                       |
|---------------|-----------------------------|
| SIZE          | 30X60CM                     |
| SERIES        | CUMBRIA                     |
| COLOR         | ASH (GREY)                  |
| TECHNOLOGY    | CERAMIC WHITE BODY, DIGITAL |
| STRUCTURE     | SMOOTH                      |
| SURFACE LOOK  | MATT                        |
| EDGE          | RECTIFIED                   |
| THICKNESS     | 8.5 MM                      |
| UNITY MEASURE | M <sup>2</sup>              |
|               |                             |