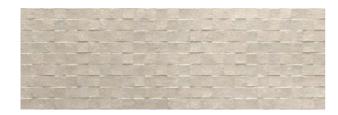

## **CUMBRIA CUMBRIA CUBIC IVORY DECOR**

| PRODUCT CODE  | R3662                       |
|---------------|-----------------------------|
| SIZE          | 30X60CM                     |
| SERIES        | CUMBRIA                     |
| COLOR         | IVORY                       |
| TECHNOLOGY    | CERAMIC WHITE BODY, DIGITAL |
| STRUCTURE     | HEAVY STRUCTURE             |
| SURFACE LOOK  | MATT                        |
| EDGE          | RECTIFIED                   |
| THICKNESS     | 8.5 MM                      |
| UNITY MEASURE | $M^2$                       |