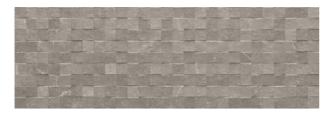

## **CUMBRIA CUMBRIA CUBIC ASH DECOR**

| PRODUCT CODE  | R3664                       |
|---------------|-----------------------------|
| SIZE          | 30X60CM                     |
| SERIES        | CUMBRIA                     |
| COLOR         | ASH (GREY)                  |
| TECHNOLOGY    | CERAMIC WHITE BODY, DIGITAL |
| STRUCTURE     | HEAVY STRUCTURE             |
| SURFACE LOOK  | MATT                        |
| EDGE          | RECTIFIED                   |
| THICKNESS     | 8.5 MM                      |
| UNITY MEASURE | M <sup>2</sup>              |
|               |                             |