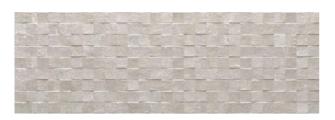

## **CUMBRIA CUMBRIA CUBIC OYSTER DECOR**

| PRODUCT CODE  | R3663                       |
|---------------|-----------------------------|
| SIZE          | 30X60CM                     |
| SERIES        | CUMBRIA                     |
| COLOR         | OYSTER (BEIGE)              |
| TECHNOLOGY    | CERAMIC WHITE BODY, DIGITAL |
| STRUCTURE     | HEAVY STRUCTURE             |
| SURFACE LOOK  | MATT                        |
| EDGE          | RECTIFIED                   |
| THICKNESS     | 8.5 MM                      |
| UNITY MEASURE | M <sup>2</sup>              |
|               |                             |