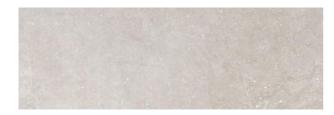

| PRODUCT CODE  | R3658                       |
|---------------|-----------------------------|
| SIZE          | 30X60CM                     |
| SERIES        | CUMBRIA                     |
| COLOR         | OYSTER (BEIGE)              |
| TECHNOLOGY    | CERAMIC WHITE BODY, DIGITAL |
| STRUCTURE     | SMOOTH                      |
| SURFACE LOOK  | MATT                        |
| EDGE          | RECTIFIED                   |
| THICKNESS     | 8.5 MM                      |
| UNITY MEASURE | $M^2$                       |