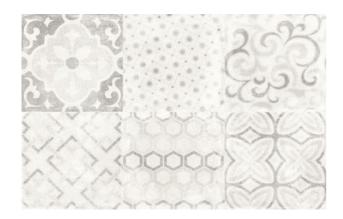

## **MONZA HIDRA GREY DECOR**

| PRODUCT CODE  | R858                        |
|---------------|-----------------------------|
| SIZE          | 30X60CM                     |
| SERIES        | MONZA                       |
| COLOR         | MIX                         |
| TECHNOLOGY    | CERAMIC WHITE BODY, DIGITAL |
| STRUCTURE     | HEAVY STRUCTURE             |
| SURFACE LOOK  | MATT                        |
| EDGE          | RECTIFIED                   |
| THICKNESS     | 8.5 MM                      |
| UNITY MEASURE | M²                          |