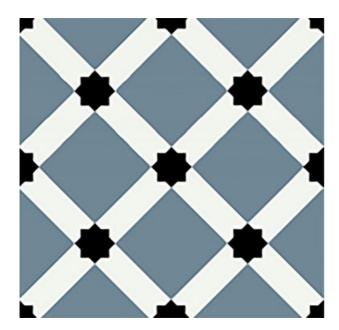

## **SYMPHONY ORNAMENTAL 2**

| PRODUCT CODE  | EBDJ302                  |
|---------------|--------------------------|
| SIZE          | 20X20CM                  |
| SERIES        | SYMPHONY                 |
| COLOR         | MIX                      |
| TECHNOLOGY    | PORCELAIN TILES, DIGITAL |
| STRUCTURE     | SMOOTH                   |
| SURFACE LOOK  | MATT                     |
| EDGE          | RECTIFIED                |
| THICKNESS     | 9 MM                     |
| UNITY MEASURE | M <sup>2</sup>           |