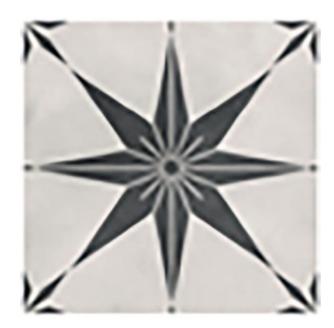

## **SYMPHONY SYMPHONY STAR 2**

| PRODUCT CODE  | EBHY203                  |
|---------------|--------------------------|
| SIZE          | 20X20CM                  |
| SERIES        | SYMPHONY                 |
| COLOR         | MIX                      |
| TECHNOLOGY    | PORCELAIN TILES, DIGITAL |
| STRUCTURE     | SMOOTH                   |
| SURFACE LOOK  | MATT                     |
| EDGE          | RECTIFIED                |
| THICKNESS     | 9 MM                     |
| UNITY MEASURE | M²                       |
|               | ·                        |