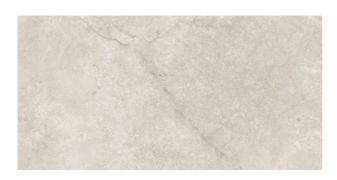

## WARWICK WARWICK BEIGE

| PRODUCT CODE  | R3696                       |
|---------------|-----------------------------|
| SIZE          | 30X60CM                     |
| SERIES        | WARWICK                     |
| COLOR         | BEIGE                       |
| TECHNOLOGY    | CERAMIC WHITE BODY, DIGITAL |
| STRUCTURE     | SMOOTH                      |
| SURFACE LOOK  | MATT                        |
| EDGE          | RECTIFIED                   |
| THICKNESS     | 8.5 MM                      |
| UNITY MEASURE | M <sup>2</sup>              |
|               |                             |