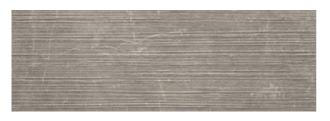

## **CUMBRIA CUMBRIA GROOVE ASH DECOR**

| PRODUCT CODE  | R3668                       |
|---------------|-----------------------------|
| SIZE          | 30X60CM                     |
| SERIES        | CUMBRIA                     |
| COLOR         | ASH (GREY)                  |
| TECHNOLOGY    | CERAMIC WHITE BODY, DIGITAL |
| STRUCTURE     | HEAVY STRUCTURE             |
| SURFACE LOOK  | MATT                        |
| EDGE          | RECTIFIED                   |
| THICKNESS     | 8.5 MM                      |
| UNITY MEASURE | M <sup>2</sup>              |