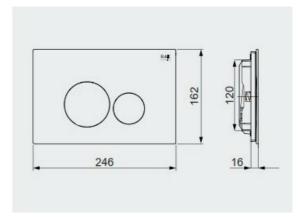

## **Technical specifications**

| Dimensions: | 246 x 162 x 16 mm       |
|-------------|-------------------------|
| Shape:      | Round                   |
| Color:      | BLACK GLASS             |
| Suites:     | RAK-Cleon<br>RAK-ECOFIX |

| Code        | Name                         |
|-------------|------------------------------|
| FSRAKPPL010 | ROUND PUSH PLATE BLACK GLASS |

Dimensions: All dimensions in mm. Tolerance of vitreous china & fireclay items:  $\pm$  5% for below 200mm and  $\pm$  3% for above 200mm; for all other items tolerance  $\pm$  1%. Note: Due to a continuing development program to improve design and performance, the manufacturer reserves all rights to vary specifications without prior information. Please note accessories are for photographic use only.