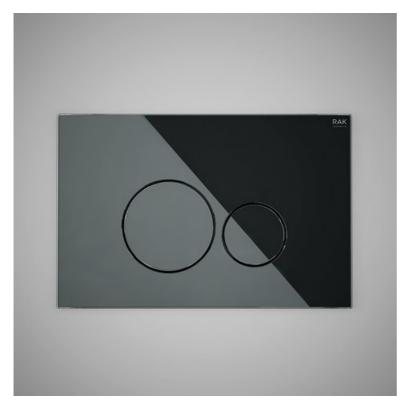

## **RAK-ECOFIX - FSRAKPPL010**

## **Push Plates Round**

## **Technical specifications**

| Dimensions: | 246 x 162 x 16 mm       |
|-------------|-------------------------|
| Shape:      | Round                   |
| Color:      | BLACK GLASS             |
| Suites:     | RAK-Cleon<br>RAK-ECOFIX |

| Code        | Name                         |
|-------------|------------------------------|
| FSRAKPPL010 | ROUND PUSH PLATE BLACK GLASS |

Dimensions: All dimensions in mm. Tolerance of vitreous china & fireclay items:  $\pm$  5% for below 200mm and  $\pm$  3% for above 200mm; for all other items tolerance  $\pm$  1%. Note: Due to a continuing development program to improve design and performance, the manufacturer reserves all rights to vary specifications without prior information. Please note accessories are for photographic use only.