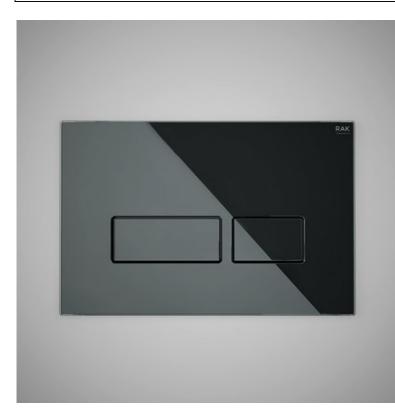

## **RAK-ECOFIX - FSRAKPPL012** Push Plates Rectangle

## **Technical specifications**

| Code        | Name |                         |
|-------------|------|-------------------------|
| Suites:     |      | RAK-Cleon<br>RAK-ECOFIX |
| Color:      |      | BLACK GLASS             |
| Shape:      |      | Rectangle               |
| Dimensions: |      | 246 x 162 x 16 mm       |

FSRAKPPL012 RECTANGULAR PUSH PLATE BLACK GLASS

Dimensions: All dimensions in mm. Tolerance of vitreous china & fireclay items:  $\pm$  5% for below 200mm and  $\pm$  3% for above 200mm; for all other items tolerance  $\pm$  1%. Note: Due to a continuing development program to improve design and performance, the manufacturer reserves all rights to vary specifications without prior information. Please note accessories are for photographic use only.