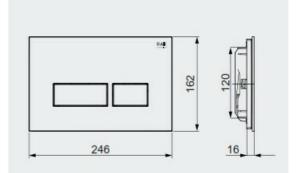

## **Technical specifications**

| Code        | Name |                         |
|-------------|------|-------------------------|
| Suites:     |      | RAK-Cleon<br>RAK-ECOFIX |
| Color:      |      | BLACK GLASS             |
| Shape:      |      | Rectangle               |
| Dimensions: |      | 246 x 162 x 16 mm       |

FSRAKPPL012 RECTANGULAR PUSH PLATE BLACK GLASS

Dimensions: All dimensions in mm. Tolerance of vitreous china & fireclay items:  $\pm$  5% for below 200mm and  $\pm$  3% for above 200mm; for all other items tolerance  $\pm$  1%. Note: Due to a continuing development program to improve design and performance, the manufacturer reserves all rights to vary specifications without prior information. Please note accessories are for photographic use only.