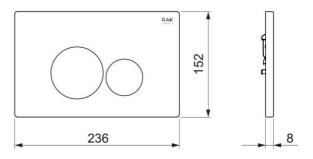

## **Technical specifications**

| Dimensions: |      | 236 x 152 x 8 mm |
|-------------|------|------------------|
| Shape:      |      | Round            |
| Color:      |      | MATT BLACK - 504 |
| Suites:     |      | RAK-ECOFIX       |
| Code        | Name |                  |