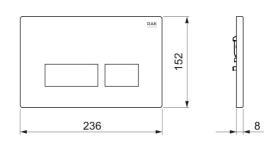

## **Technical specifications**

| Dimensions: |      | 236 x 152 x 8 mm |
|-------------|------|------------------|
| Shape:      |      | Rectangle        |
| Color:      |      | MATT BLACK - 504 |
| Suites:     |      | RAK-ECOFIX       |
|             |      |                  |
| Code        | Name |                  |

Dimensions: All dimensions in mm. Tolerance of vitreous china & fireclay items:  $\pm$  5% for below 200mm and  $\pm$  3% for above 200mm; for all other items tolerance  $\pm$  1%. Note: Due to a continuing development program to improve design and performance, the manufacturer reserves all rights to vary specifications without prior information. Please note accessories are for photographic use only.