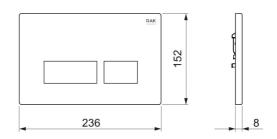

## **Technical specifications**

| Dimensions:    | 236 x 152 x 8 mm                                         |
|----------------|----------------------------------------------------------|
| Shape:         | Rectangle                                                |
| Color:         | MATT CAPPUCCINO - 514                                    |
| Suites:        | RAK-ECOFIX                                               |
| Code           | Name                                                     |
| FSRAKPPL006514 | RAK-ECOFIX - RECTANGULAR PUSH PLATES ABS MATT CAPPUCCINO |

Dimensions: All dimensions in mm. Tolerance of vitreous china & fireclay items:  $\pm$  5% for below 200mm and  $\pm$  3% for above 200mm; for all other items tolerance  $\pm$  1%. Note: Due to a continuing development program to improve design and performance, the manufacturer reserves all rights to vary specifications without prior information. Please note accessories are for photographic use only.