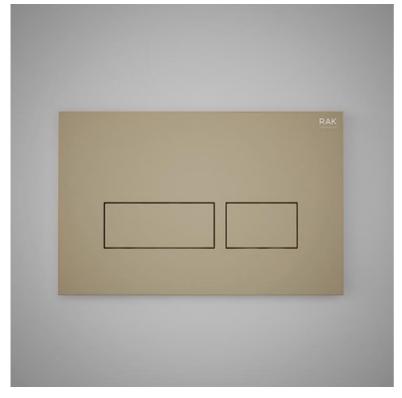

## **RAK-ECOFIX - FSRAKPPL006514**

## **Push Plates Rectangle**

## **Technical specifications**

| Dimensions:    | 236 x 152 x 8 mm                                         |
|----------------|----------------------------------------------------------|
| Shape:         | Rectangle                                                |
| Color:         | MATT CAPPUCCINO - 514                                    |
| Suites:        | RAK-ECOFIX                                               |
| Code           | Name                                                     |
| FSRAKPPL006514 | RAK-ECOFIX - RECTANGULAR PUSH PLATES ABS MATT CAPPUCCINO |