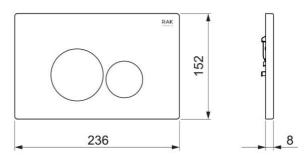

## **Technical specifications**

| Dimensions:    | 236 x 152 x 8 mm                                   |
|----------------|----------------------------------------------------|
| Shape:         | Round                                              |
| Color:         | MATT CAPPUCCINO - 514                              |
| Suites:        | RAK-ECOFIX                                         |
|                |                                                    |
| Code           | Name                                               |
| FSRAKPPL003514 | RAK-ECOFIX - ROUND PUSH PLATES ABS MATT CAPPUCCINO |