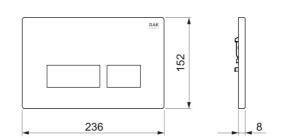

## **Technical specifications**

| Dimensions: |      | 236 x 152 x 8 mm  |
|-------------|------|-------------------|
| Shape:      |      | Rectangle         |
| Color:      |      | Matt Greige - 505 |
| Suites:     |      | RAK-ECOFIX        |
| Code        | Name |                   |