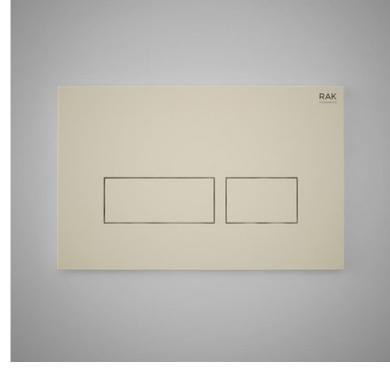

## **Push Plates Rectangle**

## **Technical specifications**

| Dimensions: |      | 236 x 152 x 8 mm  |
|-------------|------|-------------------|
| Shape:      |      | Rectangle         |
| Color:      |      | Matt Greige - 505 |
| Suites:     |      | RAK-ECOFIX        |
| Code        | Name |                   |

| FSRAKPPL006505 | RAK-ECOFIX - RECTANGULAR PUSH PLATES ABS MATT<br>GREIGE |
|----------------|---------------------------------------------------------|

Dimensions: All dimensions in mm. Tolerance of vitreous china & fireclay items:  $\pm$  5% for below 200mm and  $\pm$  3% for above 200mm; for all other items tolerance  $\pm$  1%. Note: Due to a continuing development program to improve design and performance, the manufacturer reserves all rights to vary specifications without prior information. Please note accessories are for photographic use only.