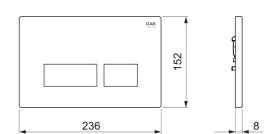

## **Technical specifications**

| Dimensions: | 236 x 152 x 8 mm |
|-------------|------------------|
| Shape:      | Rectangle        |
| Color:      | MATT GREY - 503  |
| Suites:     | RAK-ECOFIX       |
|             |                  |