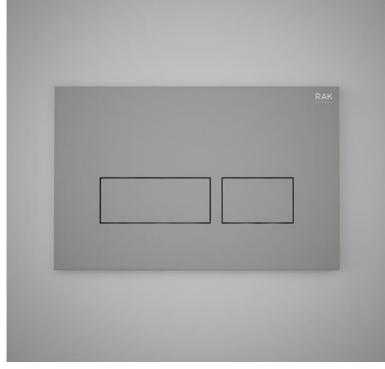

## **Push Plates Rectangle**

| Code           | Name                                                  |
|----------------|-------------------------------------------------------|
| FSRAKPPL006503 | RAK-ECOFIX - RECTANGULAR PUSH PLATES ABS MATT<br>GREY |