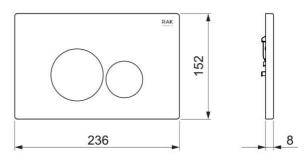

## **Technical specifications**

| Code        | Name |                  |
|-------------|------|------------------|
| Suites:     |      | RAK-ECOFIX       |
| Color:      |      | MATT GREY - 503  |
| Shape:      |      | Round            |
| Dimensions: |      | 236 x 152 x 8 mm |

FSRAKPPL003503 RAK-ECOFIX - ROUND PUSH PLATES ABS MATT GREY

Dimensions: All dimensions in mm. Tolerance of vitreous china & fireclay items:  $\pm$  5% for below 200mm and  $\pm$  3% for above 200mm; for all other items tolerance  $\pm$  1%. Note: Due to a continuing development program to improve design and performance, the manufacturer reserves all rights to vary specifications without prior information. Please note accessories are for photographic use only.