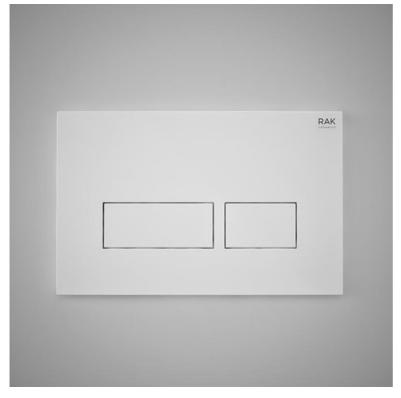

## **Push Plates Rectangle**

## **Technical specifications**

| Dimensions: | 236 x 152 x 8 mm        |
|-------------|-------------------------|
| Shape:      | Rectangle               |
| Color:      | MATT WHITE - 500        |
| Suites:     | RAK-Cleon<br>RAK-ECOFIX |

| Code           | Name                                                |
|----------------|-----------------------------------------------------|
| FSRAKPPL006500 | RAK-ECOFIX - RECTANGULAR PUSH PLATES ABS MATT WHITE |