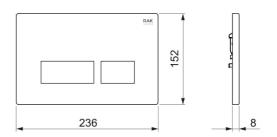

## **Technical specifications**

| Dimensions: | 236 x 152 x 8 mm        |
|-------------|-------------------------|
| Shape:      | Rectangle               |
| Color:      | MATT WHITE - 500        |
| Suites:     | RAK-Cleon<br>RAK-ECOFIX |