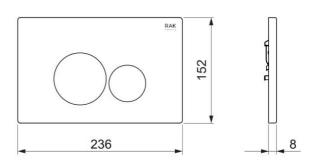

## **Technical specifications**

| 236 x 152 x 8 mm                      |
|---------------------------------------|
| Round                                 |
| MATT WHITE - 500                      |
| <u>RAK-Cleon</u><br><u>RAK-ECOFIX</u> |
|                                       |

| Code           | Name                                          |
|----------------|-----------------------------------------------|
| FSRAKPPL003500 | RAK-ECOFIX - ROUND PUSH PLATES ABS MATT WHITE |