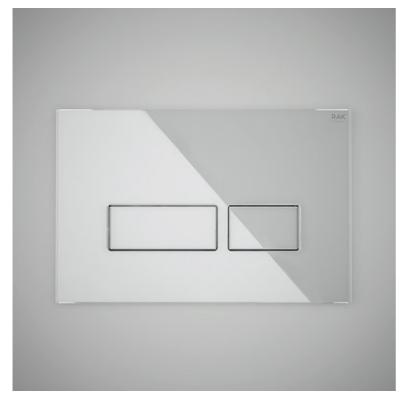

## **Push Plates Rectangle**

## **Technical specifications**

| Dimensions: | 246 x 162 x 16 mm       |
|-------------|-------------------------|
| Shape:      | Rectangle               |
| Color:      | WHITE GLASS             |
| Suites:     | RAK-Cleon<br>RAK-ECOFIX |

| Code        | Name                               |
|-------------|------------------------------------|
| FSRAKPPL011 | RECTANGULAR PUSH PLATE WHITE GLASS |

Dimensions: All dimensions in mm. Tolerance of vitreous china & fireclay items:  $\pm$  5% for below 200mm and  $\pm$  3% for above 200mm; for all other items tolerance  $\pm$  1%. Note: Due to a continuing development program to improve design and performance, the manufacturer reserves all rights to vary specifications without prior information. Please note accessories are for photographic use only.