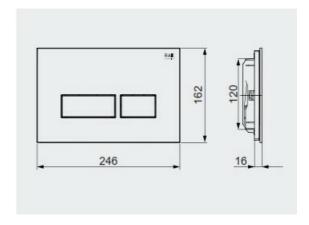

## **Technical specifications**

| Dimensions: | 246 x 162 x 16 mm       |
|-------------|-------------------------|
| Shape:      | Rectangle               |
| Color:      | WHITE GLASS             |
| Suites:     | RAK-Cleon<br>RAK-ECOFIX |

| Code        | Name                               |
|-------------|------------------------------------|
| FSRAKPPL011 | RECTANGULAR PUSH PLATE WHITE GLASS |

Dimensions: All dimensions in mm. Tolerance of vitreous china & fireclay items:  $\pm$  5% for below 200mm and  $\pm$  3% for above 200mm; for all other items tolerance  $\pm$  1%. Note: Due to a continuing development program to improve design and performance, the manufacturer reserves all rights to vary specifications without prior information. Please note accessories are for photographic use only.