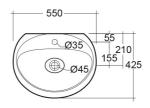

## **Technical specifications**

| 550 x 425 mm     |
|------------------|
| 12 Kg            |
| MATT WHITE - 500 |
| Oval             |
| RAK-CLOUD        |
|                  |

| Code          | Name                                |
|---------------|-------------------------------------|
| CLOWB5501500A | RAK-CLOUD WASHBASIN MATT WHITE 55CM |

Dimensions: All dimensions in mm. Tolerance of vitreous china & fireclay items:  $\pm$  5% for below 200mm and  $\pm$  3% for above 200mm; for all other items tolerance  $\pm$  1%. Note: Due to a continuing development program to improve design and performance, the manufacturer reserves all rights to vary specifications without prior information. Please note accessories are for photographic use only.