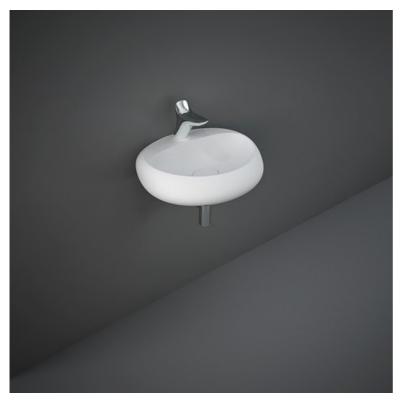

## **RAK-CLOUD MATT WHITE - CLOWB5501500A**

## Wash basin | Wall Hung

## **Technical specifications**

| 550 x 425 mm     |
|------------------|
| 12 Kg            |
| MATT WHITE - 500 |
| Oval             |
| RAK-CLOUD        |
|                  |

| Code          | Name                                |
|---------------|-------------------------------------|
| CLOWB5501500A | RAK-CLOUD WASHBASIN MATT WHITE 55CM |