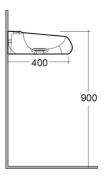

## **Technical specifications**

| 550 x 425 mm     |
|------------------|
| 12 Kg            |
| MATT WHITE - 500 |
| Oval             |
| RAK-CLOUD        |
|                  |

| Code          | Name                                |
|---------------|-------------------------------------|
| CLOWB5501500A | RAK-CLOUD WASHBASIN MATT WHITE 55CM |

Dimensions: All dimensions in mm. Tolerance of vitreous china & fireclay items:  $\pm$  5% for below 200mm and  $\pm$  3% for above 200mm; for all other items tolerance  $\pm$  1%. Note: Due to a continuing development program to improve design and performance, the manufacturer reserves all rights to vary specifications without prior information. Please note accessories are for photographic use only.