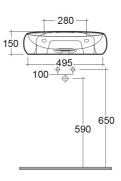

## **Technical specifications**

| 550 x 425 mm     |
|------------------|
| 12 Kg            |
| MATT WHITE - 500 |
| Oval             |
| RAK-CLOUD        |
|                  |

| Code          | Name                                |
|---------------|-------------------------------------|
| CLOWB5501500A | RAK-CLOUD WASHBASIN MATT WHITE 55CM |

Dimensions: All dimensions in mm. Tolerance of vitreous china & fireclay items:  $\pm$  5% for below 200mm and  $\pm$  3% for above 200mm; for all other items tolerance  $\pm$  1%. Note: Due to a continuing development program to improve design and performance, the manufacturer reserves all rights to vary specifications without prior information. Please note accessories are for photographic use only.