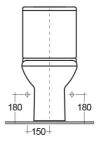

## **Technical specifications**

| Dimensions:         | 615 x 365 mm |
|---------------------|--------------|
| Weight:             | 33 Kg        |
| Color:              | Alpine White |
| Trap type:          | P Trap       |
| Trapway type:       | Concealed    |
| Seat cover options: | ABS & Urea   |
| Bowl shape:         | Round        |
| Soft close:         | yes          |
| Dual flush:         | yes          |
| Suites:             | RAK-COMPACT  |
|                     |              |

## Code Name

CO11AWHA COMPACT WATER CLOSET CLOSE COUPLED BACK OPEN P-TRAP 61CM

CO10AWHA COMPACT WATER CLOSET TANK

Dimensions: All dimensions in mm. Tolerance of vitreous china & fireclay items:  $\pm$  5% for below 200mm and  $\pm$  3% for above 200mm; for all other items tolerance  $\pm$  1%. Note: Due to a continuing development program to improve design and performance, the manufacturer reserves all rights to vary specifications without prior information. Please note accessories are for photographic use only.