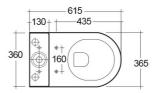

## **Technical specifications**

| Dimensions:         | 615 x 365 mm |
|---------------------|--------------|
| Weight:             | 33 Kg        |
| Color:              | Alpine White |
| Trap type:          | P Trap       |
| Trapway type:       | Concealed    |
| Seat cover options: | ABS & Urea   |
| Bowl shape:         | Round        |
| Soft close:         | yes          |
| Dual flush:         | yes          |
| Suites:             | RAK-COMPACT  |
|                     |              |

## Code Name

CO11AWHA COMPACT WATER CLOSET CLOSE COUPLED BACK OPEN P-TRAP 61CM

CO10AWHA COMPACT WATER CLOSET TANK

Dimensions: All dimensions in mm. Tolerance of vitreous china & fireclay items:  $\pm$  5% for below 200mm and  $\pm$  3% for above 200mm; for all other items tolerance  $\pm$  1%. Note: Due to a continuing development program to improve design and performance, the manufacturer reserves all rights to vary specifications without prior information. Please note accessories are for photographic use only.