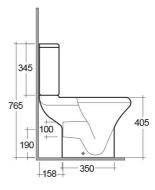

## **Technical specifications**

| Dimensions:         | 615 x 365 mm |
|---------------------|--------------|
| Weight:             | 33 Kg        |
| Color:              | Alpine White |
| Trap type:          | P Trap       |
| Trapway type:       | Concealed    |
| Seat cover options: | ABS & Urea   |
| Bowl shape:         | Round        |
| Soft close:         | yes          |
| Dual flush:         | yes          |
| Suites:             | RAK-COMPACT  |
|                     |              |

## Code Name

CO11AWHA COMPACT WATER CLOSET CLOSE COUPLED BACK OPEN P-TRAP 61CM

CO10AWHA COMPACT WATER CLOSET TANK

Dimensions: All dimensions in mm. Tolerance of vitreous china & fireclay items:  $\pm$  5% for below 200mm and  $\pm$  3% for above 200mm; for all other items tolerance  $\pm$  1%. Note: Due to a continuing development program to improve design and performance, the manufacturer reserves all rights to vary specifications without prior information. Please note accessories are for photographic use only.