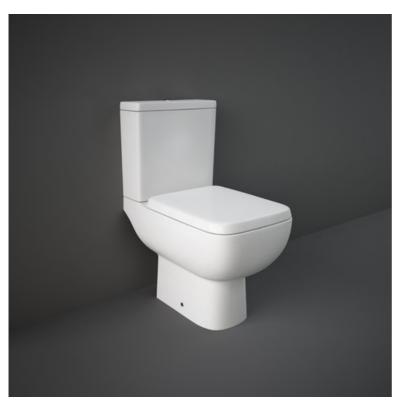

## **RAK-SERIES 600 WITH RAK-PROTEK**

## **Close Coupled | Water Closet**

## **Technical specifications**

| Dimensions:         | 600 x 350 mm                |
|---------------------|-----------------------------|
| Weight:             | 37 Kg                       |
| Color:              | Alpine White                |
| Trap type:          | P Trap                      |
| Trapway type:       | Concealed                   |
| Seat cover options: | Urea                        |
| Bowl shape:         | Rounded Rectangle           |
| Soft close:         | yes                         |
| Dual flush:         | yes                         |
| Suites:             | RAK-SERIES 600<br>RAK-SANIT |