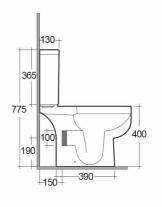

## **Technical specifications**

| Dimensions:         | 600 x 350 mm                |
|---------------------|-----------------------------|
| Weight:             | 37 Kg                       |
| Color:              | Alpine White                |
| Trap type:          | P Trap                      |
| Trapway type:       | Concealed                   |
| Seat cover options: | Urea                        |
| Bowl shape:         | Rounded Rectangle           |
| Soft close:         | yes                         |
| Dual flush:         | yes                         |
| Suites:             | RAK-SERIES 600<br>RAK-SANIT |

Dimensions: All dimensions in mm. Tolerance of vitreous china & fireclay items:  $\pm$  5% for below 200mm and  $\pm$  3% for above 200mm; for all other items tolerance  $\pm$  1%. Note: Due to a continuing development program to improve design and performance, the manufacturer reserves all rights to vary specifications without prior information. Please note accessories are for photographic use only.