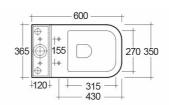

## **Technical specifications**

| Dimensions:         | 600 x 350 mm                |
|---------------------|-----------------------------|
| Weight:             | 37 Kg                       |
| Color:              | Alpine White                |
| Trap type:          | P Trap                      |
| Trapway type:       | Concealed                   |
| Seat cover options: | Urea                        |
| Bowl shape:         | Rounded Rectangle           |
| Soft close:         | yes                         |
| Dual flush:         | yes                         |
| Suites:             | RAK-SERIES 600<br>RAK-SANIT |

Dimensions: All dimensions in mm. Tolerance of vitreous china & fireclay items:  $\pm$  5% for below 200mm and  $\pm$  3% for above 200mm; for all other items tolerance  $\pm$  1%. Note: Due to a continuing development program to improve design and performance, the manufacturer reserves all rights to vary specifications without prior information. Please note accessories are for photographic use only.