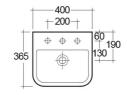

## **Technical specifications**

| Dimensions:     |                                      | 400 x 365 mm      |
|-----------------|--------------------------------------|-------------------|
| Weight:         |                                      | 11 Kg             |
| Color:          |                                      | Alpine White      |
| Shape of basin: |                                      | Rounded Rectangle |
| Overflow hole:  |                                      | yes               |
| Suites:         |                                      | RAK-SERIES 600    |
| Code            | Name                                 |                   |
| Code            | Name                                 |                   |
| SE0501AWHA      | SERIES 600 WASH BASIN CLOAKROOM 40CM |                   |

Dimensions: All dimensions in mm. Tolerance of vitreous china & fireclay items:  $\pm$  5% for below 200mm and  $\pm$  3% for above 200mm; for all other items tolerance  $\pm$  1%. Note: Due to a continuing development program to improve design and performance, the manufacturer reserves all rights to vary specifications without prior information. Please note accessories are for photographic use only.