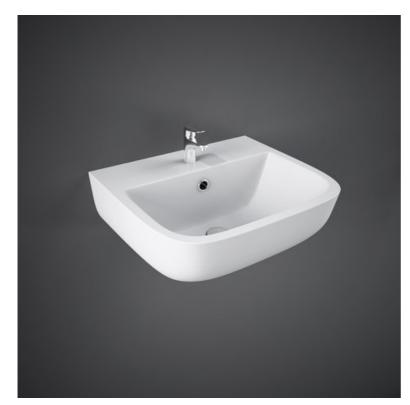

## **RAK-SERIES 600**

## Wash basin | Cloakroom

## **Technical specifications**

| Dimensions:     |                                      | 400 x 365 mm      |
|-----------------|--------------------------------------|-------------------|
| Weight:         |                                      | 11 Kg             |
| Color:          |                                      | Alpine White      |
| Shape of basin: |                                      | Rounded Rectangle |
| Overflow hole:  |                                      | yes               |
| Suites:         |                                      | RAK-SERIES 600    |
| Code            | Name                                 |                   |
| Code            | Name                                 |                   |
| SE0501AWHA      | SERIES 600 WASH BASIN CLOAKROOM 40CM |                   |