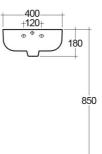

## **Technical specifications**

| Dimensions:     |                                      | 400 x 365 mm      |
|-----------------|--------------------------------------|-------------------|
| Weight:         |                                      | 11 Kg             |
| Color:          |                                      | Alpine White      |
| Shape of basin: |                                      | Rounded Rectangle |
| Overflow hole:  |                                      | yes               |
| Suites:         |                                      | RAK-SERIES 600    |
| Code            | Name                                 |                   |
| Code            | Name                                 |                   |
| SE0501AWHA      | SERIES 600 WASH BASIN CLOAKROOM 40CM |                   |

Dimensions: All dimensions in mm. Tolerance of vitreous china & fireclay items:  $\pm$  5% for below 200mm and  $\pm$  3% for above 200mm; for all other items tolerance  $\pm$  1%. Note: Due to a continuing development program to improve design and performance, the manufacturer reserves all rights to vary specifications without prior information. Please note accessories are for photographic use only.