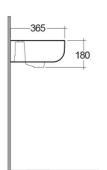

## **Technical specifications**

| Dimensions:     |                                      | 400 x 365 mm      |
|-----------------|--------------------------------------|-------------------|
| Weight:         |                                      | 11 Kg             |
| Color:          |                                      | Alpine White      |
| Shape of basin: |                                      | Rounded Rectangle |
| Overflow hole:  |                                      | yes               |
| Suites:         |                                      | RAK-SERIES 600    |
| Code            | Name                                 |                   |
| Code            | Name                                 |                   |
| SE0501AWHA      | SERIES 600 WASH BASIN CLOAKROOM 40CM |                   |

Dimensions: All dimensions in mm. Tolerance of vitreous china & fireclay items:  $\pm$  5% for below 200mm and  $\pm$  3% for above 200mm; for all other items tolerance  $\pm$  1%. Note: Due to a continuing development program to improve design and performance, the manufacturer reserves all rights to vary specifications without prior information. Please note accessories are for photographic use only.