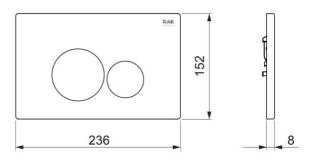

## **Technical specifications**

| Code        | Name |                   |
|-------------|------|-------------------|
| Suites:     |      | RAK-ECOFIX        |
| Color:      |      | Matt Greige - 505 |
| Shape:      |      | Round             |
| Dimensions: |      | 236 x 152 x 8 mm  |