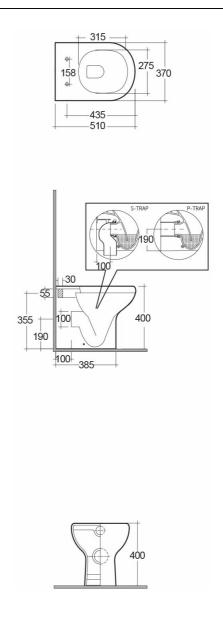

## **Technical specifications**

| Dimensions:         | 510 x 370 mm    |
|---------------------|-----------------|
| Weight:             | 21 Kg           |
| Color:              | Alpine White    |
| Trap type:          | P Trap & S Trap |
| Trapway type:       | Concealed       |
| Seat cover options: | Urea            |
| Bowl shape:         | Round           |
| Dual flush:         | yes             |
| Suites:             | RAK-COMPACT     |

| Code     | Name                                            |
|----------|-------------------------------------------------|
| CO17AWHA | COMPACT WATER CLOSET BACK TO WALL P S-TRAP 51CM |

Dimensions: All dimensions in mm. Tolerance of vitreous china & fireclay items:  $\pm$  5% for below 200mm and  $\pm$  3% for above 200mm; for all other items tolerance ± 1%. Note: Due to a continuing development program to improve design and performance, the manufacturer reserves all rights to vary specifications without prior information. Please note accessories are for photographic use only.