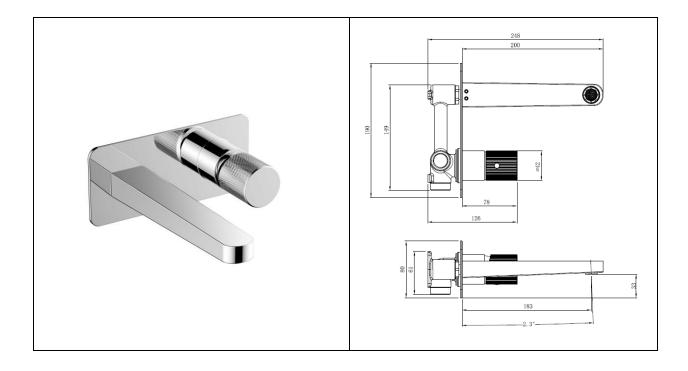

## Basin Mixer | Wall Mounted

| Dimensions:      | 190w x 248d x 80h                                                 |
|------------------|-------------------------------------------------------------------|
| Colour:          | Chrome (C), Brushed Gold (G),<br>Brushed Nickel (N) and Black (B) |
| Code:            | RAKAMA3007X                                                       |
| Working Pressure | Minimum Operating Pressure 0.5 Bar                                |
| Warranty         | 15 Years                                                          |
| Weight:          | 1.923 KG                                                          |

Dimensions: All Dimensions in mm tolerance ± 5% for below 200mm and ± 3% for above 200mm.

Note: Due to a continuing development programme to improve design and performance the manufacturer reserves all rights to vary specifications without prior information.