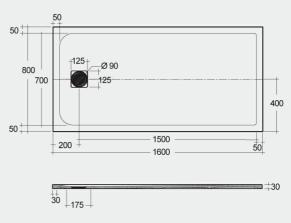

## **Technical specifications**

| Dimensions:    | 800 x 1600 mm             |
|----------------|---------------------------|
| Weight:        | 45.5 Kg                   |
| Color:         | Black                     |
| Suites:        | RAK-FEELING SHOWERTRAYS   |
| Code           | Name                      |
| RFST080160S504 | RAK - FEELING 80 X 160 CM |

Dimensions: All dimensions in mm. Tolerance of vitreous china & fireclay items: ± 5% for below 200mm and ± 3% for above 200mm; for all other items tolerance ± 1%. Note: Due to a continuing development program to improve design and performance, the manufacturer reserves all rights to vary specifications without prior information. Please note accessories are for photographic use only.