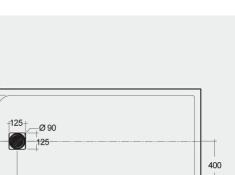

## **Technical specifications**

| Dimensions:    | 800 x 1600 mm             |
|----------------|---------------------------|
| Weight:        | 45.5 Kg                   |
| Color:         | Black                     |
| Suites:        | RAK-FEELING SHOWERTRAYS   |
| Code           | Name                      |
| RFST080160S504 | RAK - FEELING 80 X 160 CM |

Dimensions: All dimensions in mm. Tolerance of vitreous china & fireclay items: ± 5% for below 200mm and ± 3% for above 200mm; for all other items tolerance ± 1%. Note: Due to a continuing development program to improve design and performance, the manufacturer reserves all rights to vary specifications without prior information. Please note accessories are for photographic use only.