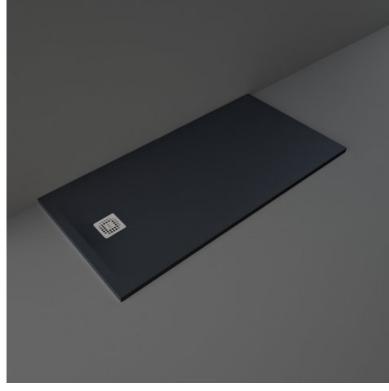

## RAK-FEELING - RFST080160S504

## **Shower Tray**

CERAMICS

## **Technical specifications**

| Dimensions:    | 800 x 1600 mm             |
|----------------|---------------------------|
| Weight:        | 45.5 Kg                   |
| Color:         | Black                     |
| Suites:        | RAK-FEELING SHOWERTRAYS   |
| Code           | Name                      |
| RFST080160S504 | RAK - FEELING 80 X 160 CM |