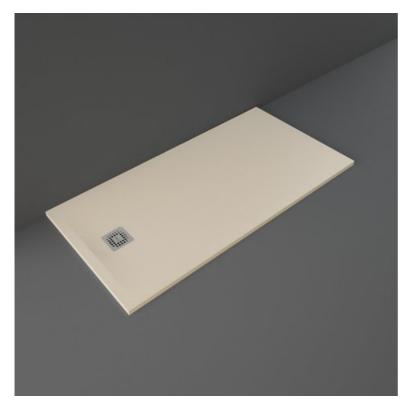

## **Technical specifications**

RFST080160S514

| Dimensions: | 800 x 1600 mm           |
|-------------|-------------------------|
| Weight:     | 45.5 Kg                 |
| Color:      | Cappuccino              |
| Suites:     | RAK-FEELING SHOWERTRAYS |
| Code        | Name                    |

RAK - FEELING 80 X 160 CM

Dimensions: All dimensions in mm. Tolerance of vitreous china & fireclay items:  $\pm$  5% for below 200mm and  $\pm$  3% for above 200mm; for all other items tolerance  $\pm$  1%. Note: Due to a continuing development program to improve design and performance, the manufacturer reserves all rights to vary specifications without prior information. Please note accessories are for photographic use only.