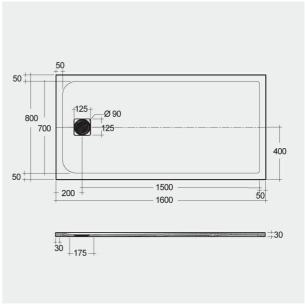

## **Technical specifications**

RFST080160S514

| Dimensions: | 800 x 1600 mm           |
|-------------|-------------------------|
| Weight:     | 45.5 Kg                 |
| Color:      | Cappuccino              |
| Suites:     | RAK-FEELING SHOWERTRAYS |
| Code        | Name                    |

RAK - FEELING 80 X 160 CM

Dimensions: All dimensions in mm. Tolerance of vitreous china & fireclay items:  $\pm$  5% for below 200mm and  $\pm$  3% for above 200mm; for all other items tolerance  $\pm$  1%. Note: Due to a continuing development program to improve design and performance, the manufacturer reserves all rights to vary specifications without prior information. Please note accessories are for photographic use only.