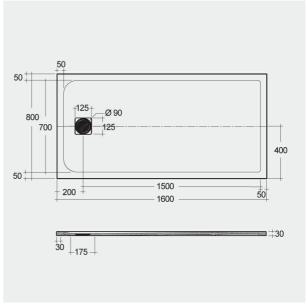

## **Technical specifications**

RFST080160S505

| Code        | Name                    |
|-------------|-------------------------|
| Suites:     | RAK-FEELING SHOWERTRAYS |
| Color:      | Greige                  |
| Weight:     | 45.5 Kg                 |
| Dimensions: | 800 x 1600 mm           |

RAK - FEELING 80 X 160 CM

Dimensions: All dimensions in mm. Tolerance of vitreous china & fireclay items:  $\pm$  5% for below 200mm and  $\pm$  3% for above 200mm; for all other items tolerance  $\pm$  1%. Note: Due to a continuing development program to improve design and performance, the manufacturer reserves all rights to vary specifications without prior information. Please note accessories are for photographic use only.